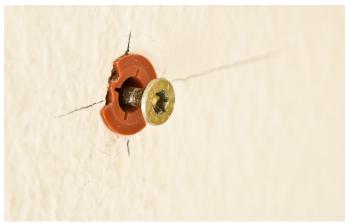

### **Step 3: screwing**

Drill the holes, put the wall plugs in and then the screws. Let the screws stick out 3-5mm. Last, mount your wooden product and in case it's still too loose, drive the screws further in.