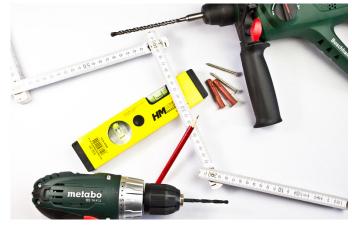

#### Step 2: transfer to the wall

Transfer the measurements to the wall with a pencil and the help of a spirit level.