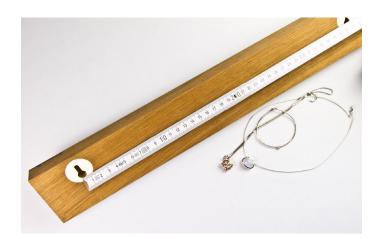

### Step 1: measure gap

Measure the gap between the two round holes of the mounting system with a measuring tape or a long ruler. Take measure from the centre of the hole.